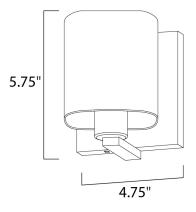

MEASUREMENTS DIMENSION

## BACK PLATE HANGING WEIGHT

LAMPING

BULB

BULB INCLUDED

DIMMABLE : Yes

: 1.5 lb

: 4.75" W x 5.75" H x 5.5" Ext : 4.75" W x 5.5" H x 2.75" HCO

INPUT VOLTAGE : 120V : 1 x 60W Incandescent E26 Medium , 60W Total : (Not Included)