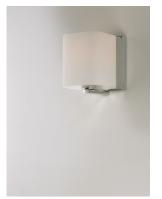

## **PRODUCT DESCRIPTION**

Satin White bands of cased glass wrap around each lamp creating a soft ribbon of light. Back plates finished in Polished Chrome or Satin Nickel complement the majority of bath fittings.