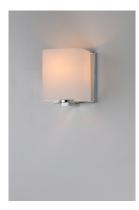

## **PRODUCT DESCRIPTION**

Satin White bands of cased glass wrap around each lamp creating a soft ribbon of light. Back plates finished in Polished Chrome or Satin Nickel complement the majority of bath fittings.